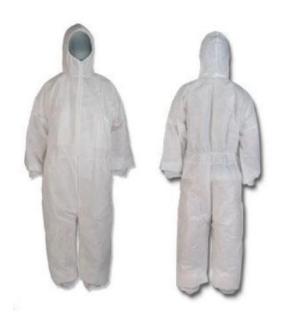

# COVERALL - PROTECTIVE OVERALL €5.95

Disposable Workwear ,Work Suit,Visitor Coat,Safety apparel,PE/SMS/PP Lab Coat made from PP+PE fabric.

Normal material is PP 40gsm. Available also in SF 50gsm.

Size XL 1pc/bag 50pc/ctn

## **PRODUCT DESCRIPTION**

Disposable Workwear , Work Suit, Visitor Coat, Safety apparel, PE/SMS/PP Lab Coat

Specification
Material: PP+PE fabric

Application: industrial area, painting area, on-hazardous, grimy work environments and so on.

Style: Hood with boots/ hood without boot/ collar without boot Elastic wrist, waist & ankles are available Zipper flap & sealed tape are available

Color: White/ blue/ green/ red/ navy blue

Size: S, M, L, XL, XXL, XXXL